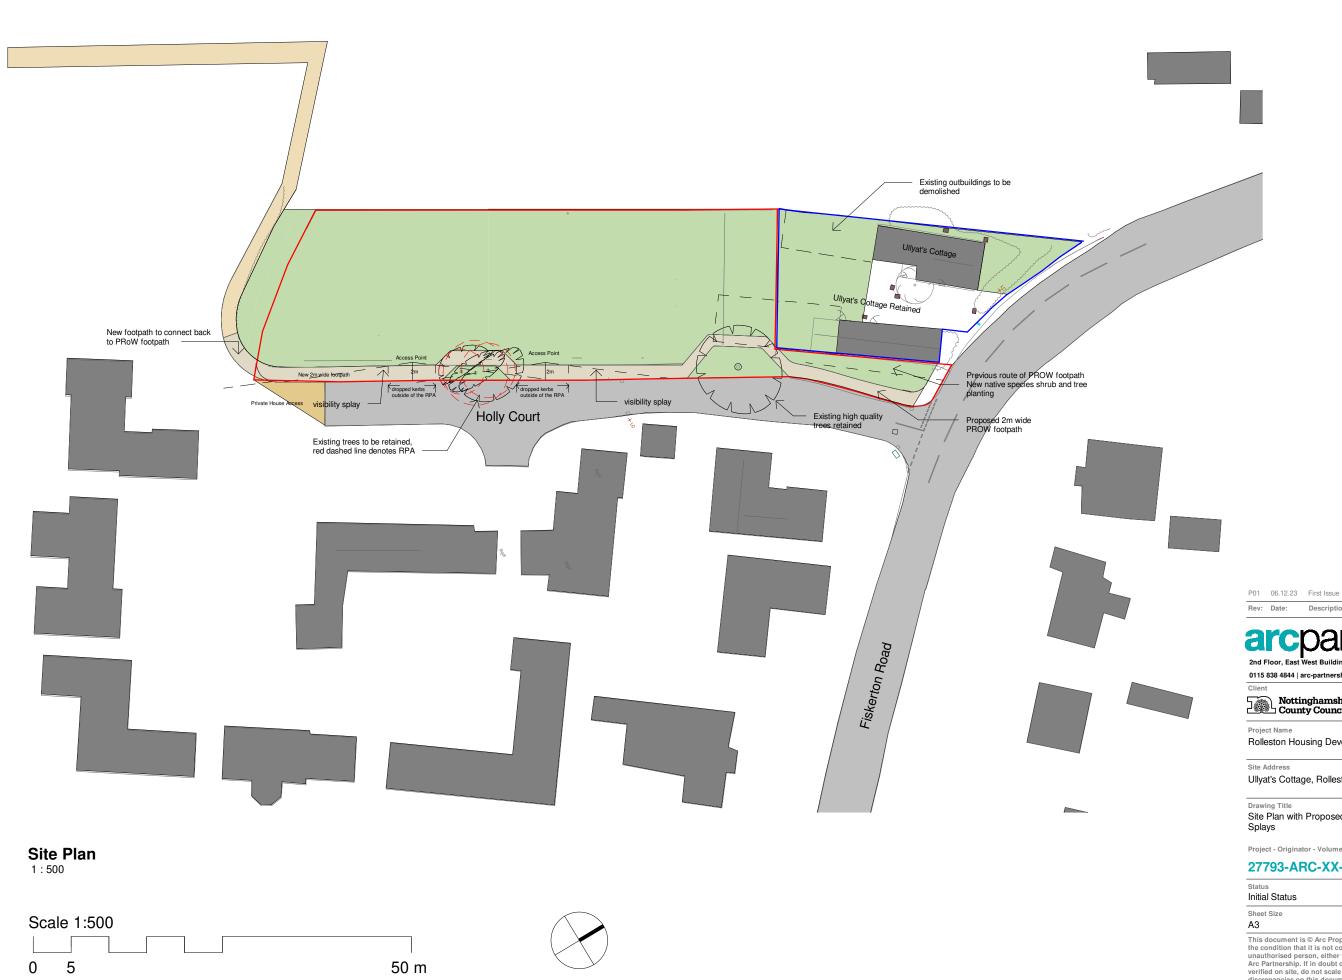

## NOTE: All landscaping and ecological proposals are shown on a separate plan.

| Rev:   | Date:    | Description:                 | Drn: Chk:  |
|--------|----------|------------------------------|------------|
|        | rc       | partne                       | rehin      |
|        |          | West Building, 1 Tollhouse H |            |
| 0115   | 838 4844 | arc-partnership.co.uk        | ,          |
| Client |          | inghamshire<br>nty Council   |            |
| Projec | t Name   |                              | Project No |

Rolleston Housing Development

Rolleston

PJI JS

Site Address Ullyat's Cottage, Rolleston

Prop Ref 00062

Drawing Title

Site Plan with Proposed Access Positions and Visibility Splays

Project - Originator - Volume - Level - Type - Role - Number

## 27793-ARC-XX-XX-DR-A-AB009

| itus Code | P01   |  |
|-----------|-------|--|
| ale       |       |  |
| 1:500     |       |  |
|           | . 500 |  |

This document is © Arc Property Services Partnership Ltd. and is issued on the condition that it is not copied, reproduced, retained or disclosed to any unauthorised person, either wholly or in part without consent in writing from Arc Partnership. If in doubt contact Arc Partnership. All dimensions to be verified on site, do not scale from the drawing. Immediately report any discrepancies on this document. This document shall be read in conjunction with associated models, specifications and related consultants' documents.